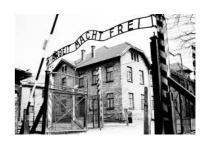

# 3. DAY - FULL DAY AUSCHWITZ-BIRKENAU

It was established by Germans in 1940, in the suburbs of Oswiecim, a Polish city that was annexed to the Third Reich by the Nazis. A visit to the authentic Memorial Site is a unique educational experience.

Oswiecim