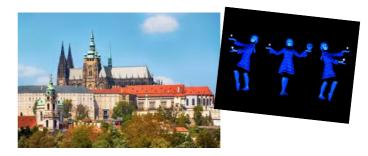

## 6. DAY - FULL DAY PRAGUE TOUR

Prague's Old Town Prague Castle Blacklight theater Cruise on Vltava River

Prague Castle

Black Theatre